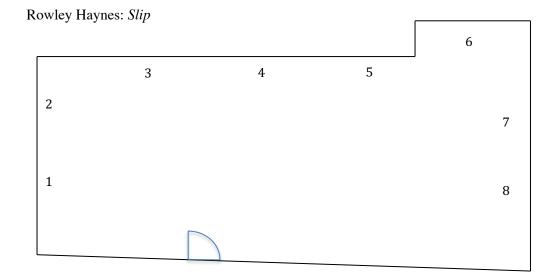

Paintings clockwise from left:

- 1. Tom and ladder, 2025, 113.5 x 77.5 cm with frame, Pencil and chalk pastel on paper
- 2. Portrait of a chair 4, 2025, 87.5 x 67.5 cm with frame, Pencil and chalk pastel on paper
- 3. Moving through Tess, 2025, 87.5 x 67.5 cm with frame, Pencil on paper
- 4. Red room 3, 2025, 87.5 x 67.5 cm with frame, Pencil and chalk pastel on paper
- 5. Yellow on chest, 2025, 87.5 x 67.5cm with frame, Pencil and chalk pastel on paper
- 6. Maybe the last two 2, 2025, 76 x 50 cm, Oil on canvas
- 7. Maybe the last, 2025, 115 x 83 cm with frame, Pencil and chalk pastel on paper
- 8. *Among the lilies, forgotten*, 2025, 115 x 83 cm with frame, Pencil and chalk pastel on paper