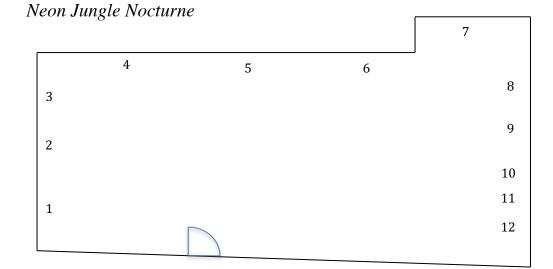

Paintings clockwise from left:

- 1. Grace Mattingly, Lost Shoe, 2024, 51 x 25 cm, Oil on canvas
- 2. Grace Mattingly, Sea Creature with Heels, 2024, 150 x 120 cm, Oil on canvas
- 3. Grace Mattingly, Flirty Fish, 2024, 35 x 30 cm (includ frame), Watercolor on paper
- 4. Long Huang, DJ Jingwei, 2024, 100 x 120 cm, Oil on canvas
- 5. Long Huang, Late Shift, 2024, 140 x 125 cm, Oil on canvas
- 6. Long Huang, Night Watcher, 2024, 70 x 50 cm, Oil on canvas
- 7. Yi Liu, Searching the Mountains VI, 2024, 20 x 40 cm, Ink oil and acrylic on canvas
- 8. Yi Liu, Searching the Mountains I, 2024, 100 x 100 cm, Ink oil and acrylic on linen
- 9. Yi Liu, Searching the Mountains II, 2024, 100 x 100 cm, Ink oil and acrylic on linen
- 10. Yi Liu, Searching the Mountains III, 2024, 20 x 16 cm, Ink oil and acrylic on linen
- 11. Yi Liu, Searching the Mountains IV, 2024, 20 x 16 cm, Ink oil and acrylic on linen
- 12. Yi Liu, Searching the Mountains V, 2024, 20 x 16 cm, Ink oil and acrylic on linen